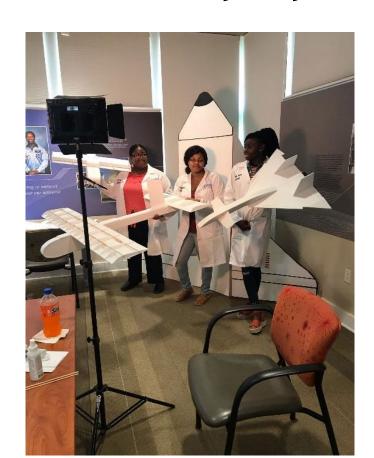

# (5) To build effective school, community, and business relationships/ partnerships.

## **Student Participants**

Yazmin Hardy; Nyaunie Graham; Staci Williams

#### Partnered with Harbor Freight and Carbon Conversions

Mr.Charlie Plant- (Harbor Freight Fellows Director)
Dr. Ronald E McNair Foundation, Mr. Fred- STEM Contractor, Cheryl
Lewis-Regional Workforce Advisor,
Elliot Washor- (Big Picture Learning Co-Founder)
Kendra Wilson, LCHS School Counselor
Crishell Bass, Regional Career Specialist

Video: https://youtu.be/h\_m82ALptWs

## **Presentations**

Yazmin Hardy; Nyaunie Graham; Staci Williams